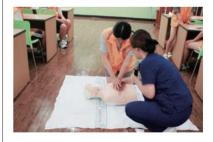

#### Nasaret International Hospital -Emergency Situation Management "Life Saver Training Program" Implementation

나사렛국제병원은 연수구 지역 학생들을 대상으로 심폐소생술 및 응급처치방법에 대해 배우는 '생명지킴이 양성교육'을 실시했다. 이번 교육은 심정지의 위험성 및 심폐소생술의 중요성을 알리고, 응급상황에서의 신속한 대처가 가능한 '생명지킴이'를 양성하기 위해 마련됐다. 나사렛국제병원이강일 이사장은 "나사렛국제병원은 인천지역을 대표하는 종합병원으로써 한 사람의 생명이라도 더 살리는 데 기여하고자 이번 교육을 실시하게 됐다."고 말했다.