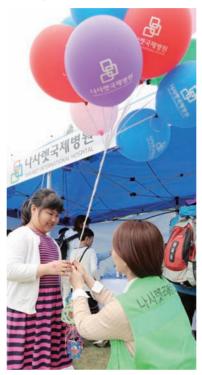

Nasaret International Hospital -Sponsored Walkathon for Children with Rare & Incurable Diseases Hosted by the Korean Red Cross Society

나사렛국제병원은 대한적십자사 인천지사 주최로 개최된 '희귀·난치병 어린이 돕기 걷기대회'에서 치료 후원 및 부스행사를 성 황리에 마쳤다고 밝혔다.

의학·한의학 협진을 통한 희귀 난치성 질 환의 치료 분야에서 두각을 나타내고 있는 나사렛국제병원은 적십자사와 뜻을 함께하 고자 대회 후원금 지원과 당일 부스행사 운 영에 나섰다.

이날 행사 부스는 △손 씻기 교육 △한약 시음 △헬륨풍선 증정 총 세 가지 테마로 운영됐다. 손세정 교육기를 통해 손 위생 상태를 눈으로 직접 보며 올바른 손 씻기 방법을 안내했고, 원기회복을 돕는 8가지 약재를 달여낸 '팔물탕(八物湯)'을 시음해 볼 수 있는 기회도 제공됐다. 또한, 어린이 들이 좋아하는 형형색색의 헬륨풍선을 나 누어주며 눈길을 끌기도 했다. Nasaret International Hospital -Appointed as a Supporting Institution for Specialized Programs in Korean Medicine by the Ministry of Health and Welfare