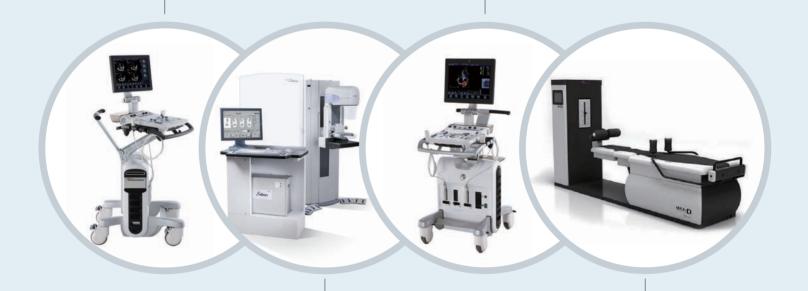

### **Cutting-edge Gastroendoscopy**

- Effective in diagnosing early stage fine lesions in the stomach, colon, and esophagus
- Close observations of the mucous membrane and capillary vessels in the narrow areas of the gastrointestinal tract not possible with existing equipment in order to provide precise examinations and diagnoses.
- Reduction of examination time, and pain alleviation.

### **Cardiovascular Ultrasonography System**

- Possible to examine all range of patients ranging from infants to pregnant women
- Accurate diagnosis possible with clear imaging and fast data processing speed

#### **Breast Imaging Equipment**

- Approved by the FDA and KFDA for the first time in the world
- Provides both 2D and 3D images at the same time so it can clearly read fine lesions
- Fast scanning speed in less than 5 seconds, minimizing patients' discomfort

## Spiral Decompression Correction Exercise Treatment Device

 Designed to perform one-side manipulation treatments in 36 different directions depending on the disc directions so that TARGET POINT treatment is possible following the CT or MR results.