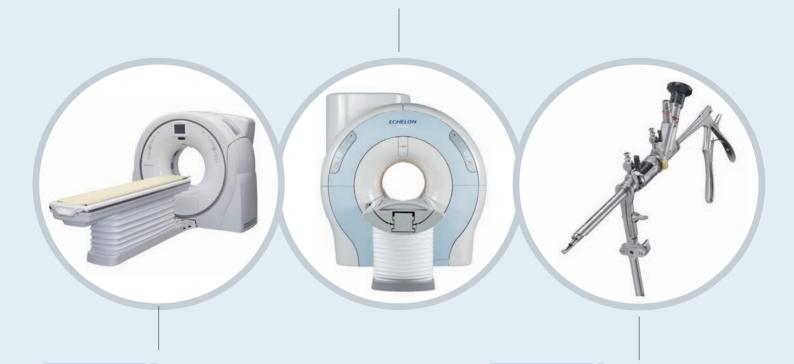

### "For the health and happiness of our patients"

Nasaret International Hospital is equipped with the latest medical equipment in order to provide high quality medical services.

#### **Two Cutting-edge MRIs**

Compared to the existing MRIs, signal intensity and sharpness are twice as high, making it possible to accurately diagnose the microscopic anatomy of patients.

#### **Two 128CH MULTI-SLICE CTs**

- Possible to film 128 high quality videos in 0.35 seconds
   Full-body shots in 9.4 seconds
- Accurately diagnoses 0.6mm tumors that were originally hard to discover
- Wider entrance space so claustrophobic patients or children can be comfortably examined
- Selective scanning using a sliding table that can be moved from side to side, reduces the amount of exposure by 45%.

#### **Spine Endoscopy Equipment**

- The latest full endoscopy device that is used the most around the world.
- Reduces pain and side effects after surgery, along with the recovery period, by minimizing the amount of skin incisions using local anesthesia, not general anesthesia.