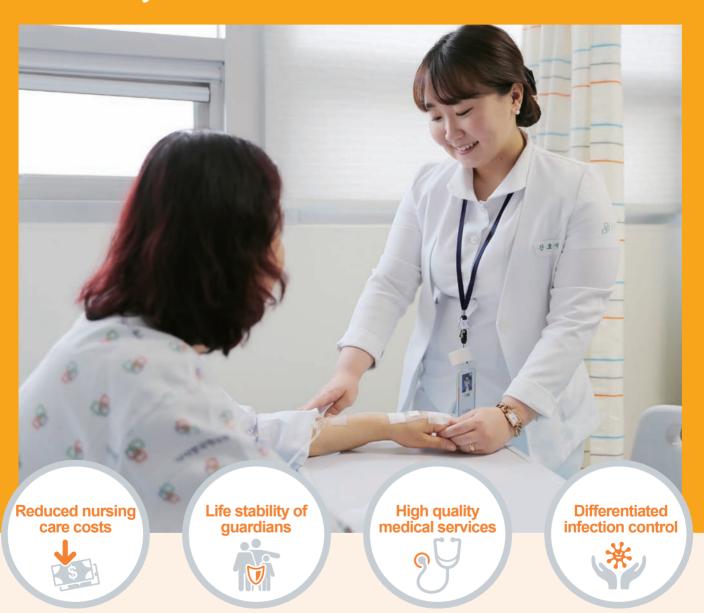

#### **Integrated Nursing Care Services**

## Integrated Nursing Care Services Appointed Hospital By the National Health Insurance Service

## Nasaret International Hospital will provide much better hospitalization services.

Our institution uses specialized nursing staff to provide comprehensive nursing hospitalization services that enhance the patients' self-care skills and that help promote an early recovery.