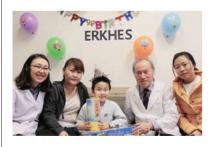

#### Nasaret International Hospital -Provided Medical Treatment for Young International Patients from Low-income Families

나사렛국제병원은 한국보건산업진흥원 주관 '2015년도 MEDICAL KOREA 나눔의료사업'에 선정, 해외 저소득층 난치병 어린이 환자를 초청해 무상 치료를 제공했다. 이번 나눔 의료사업을 통해 치료를 받은 환자는 엘다나(KOPZHANOVA ELDANA, 여, 6세, 카자흐스탄)와 에르헤스(ERKHES, 남, 9세, 몽골)로, 약 한 달 간 뜸과 침, 사혈치료 등을 통해 증상이 상당부분 호전되어 고국으로 돌아갔다.